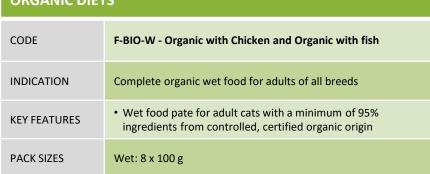

|
| INDICATION   | Dry food for cats of all ages                                                                                                                                                                                                           |
| KEY FEATURES | <ul> <li>Made from whole fresh Atlantic sardine caught in MSC approved fisheries using the low impact ring netting system</li> <li>Wheat gluten free</li> <li>Contains krill – an exceptionally bioavailable form of omega-3</li> </ul> |
| PACK SIZES   | Dry: 2 kg / 3 x 2 kg                                                                                                                                                                                                                    |



#### ORGANIC DIETS









#### **ORGANIC DIETS**

| CODE         | F-BIO-D - Adult Organic                                                                                                                                                                                  |
|--------------|----------------------------------------------------------------------------------------------------------------------------------------------------------------------------------------------------------|
| INDICATION   | Complete organic dry food for adults of all breeds                                                                                                                                                       |
| KEY FEATURES | <ul> <li>Dry diets for cats made with fresh organic chicken and<br/>turkey and millet, rice and