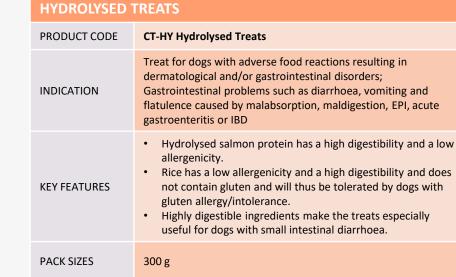

| IBD / COLITIS |                                                                                                                                                                                                                                                     |
|---------------|-----------------------------------------------------------------------------------------------------------------------------------------------------------------------------------------------------------------------------------------------------|
| CODE          | CΩD-HY and CΩW-HY - Allergen Management Plus                                                                                                                                                                                                        |
| INDICATION    | Reduces symptoms of ingredient and nutrient intolerance and intestinal absorptive disorders                                                                                                                                                         |
| KEY FEATURES  | <ul> <li>In IBD and colitis there might also be a food allergic component<br/>present: the low allergenicity of these diets in combination with<br/>high digestibility and uniquely high levels of fatty acids offer<br/>optimal support</li> </ul> |
| PACK SIZES    | Dry: 2 kg / 3 x 2 kg / 7 kg / 12 kg – Wet: 6 x 300 g                                                                                                                                                                                                |